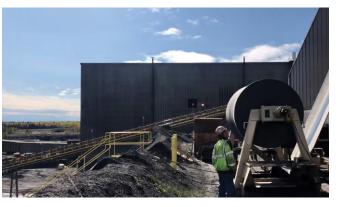

# HEAVYWEIGHT BELTING AND CONVEYOR COMPONENTS

# **PRODUCTS**

→ Baldwin Belting is the Total Conveyor Solutions Distributor for Fenner Dunlop ECS. We carry one of the largest inventories of heavy belt in the Upper Midwest. We can provide you with a cut-to-fit length or a full roll of heavy belt. Our fabrication experts can vulcanize and install fasteners on all your heavy belt applications.

# SERVICES

- VULCANIZING
- ON-SITE INSTALLATION 24/7/365
- MULTI-PLY (STEP SPLICE)
- SINGLE-PLY (FINGER SPLICE)
- SLITTING
- SUPERSCREW
- CLIP INSTALLATION
- PULLEY LAGGING
- DIE CUT PARTS
- BUCKET BELT PUNCHING
- SKIVING FOR RECESSING CLIPS
- CHAIN & BUCKET INSTALLATION ON BELTS