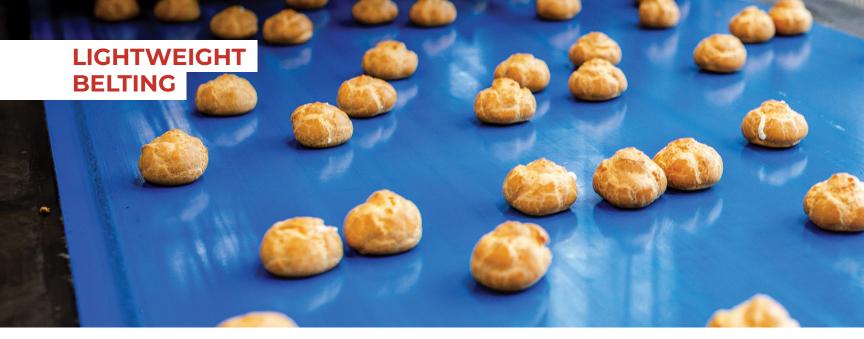

# **PRODUCTS**

**SOLUTIONS** 

 → Baldwin Lightweight Belting can custom fabricate all your lightweight belting needs. We have developed unique capabilities and an experienced staff that allows us to customize the highest quality of product for you. Lightweight belts can be fabricated with special cleating, v-guiding, flanges, covering, backing, and punching to match your exact application. Baldwin Lightweight Belting is able to finalize a project with complete installation and testing for optimal belt performance.

# SERVICES

- ON-SITE INSTALLATION 24/7/365
- HIGH FREQUENCY WELDING
- CLEATING
- SIDEWALLS
- · COVERED BELTS
- · VACUUM BELTS
- TURN BELTS
- DIE CUT PARTS
- METAL BONDING
- PERFORATING
- V-GUIDING
- SLITTING
- LACING
- UV INK PRINTING FOR CUSTOM LABELING
- UP TO 120" WIDE FINGER SPLICING
- PLY SPLITTING