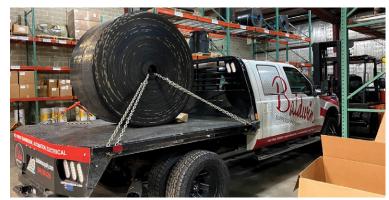

# HEAVYWEIGHT BELTING AND CONVEYOR COMPONENTS

# **PRODUCTS**

→ Baldwin Belting is the Total Conveyor Solutions Distributor for Fenner Dunlop ECS. We carry one of the largest inventories of heavy belt in the Upper Midwest. We can provide you with a cut-to-fit length or a full roll of heavy belt. Our fabrication experts can vulcanize and install fasteners on all your heavy belt applications.

# SERVICES

- VULCANIZING
- ON-SITE INSTALLATION 24/7/365
- MULTI-PLY (STEP SPLICE)
- SINGLE-PLY (FINGER SPLICE)
- SLITTING
- SUPERSCREW
- CLIP INSTALLATION
- PULLEY LAGGING
- DIE CUT PARTS
- BUCKET BELT PUNCHING
- SKIVING FOR RECESSING CLIPS
- CHAIN & BUCKET INSTALLATION ON BELTS