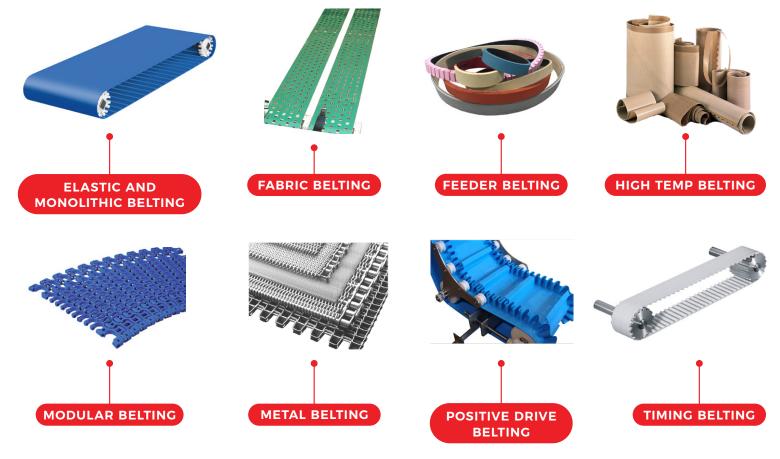

# **PRODUCTS**

**SOLUTIONS** 

 → Baldwin Lightweight Belting can custom fabricate all your lightweight belting needs. We have developed unique capabilities and an experienced staff that allows us to customize the highest quality of product for you. Lightweight belts can be fabricated with special cleating, v-guiding, flanges, covering, backing, and punching to match your exact application. Baldwin Lightweight Belting is able to finalize a project with complete installation and testing for optimal belt performance.

# SERVICES

- ON-SITE INSTALLATION 24/7/365
- HIGH FREQUENCY WELDING
- CLEATING
- SIDEWALLS
- · COVERED BELTS
- · VACUUM BELTS
- TURN BELTS
- DIE CUT PARTS
- METAL BONDING
- PERFORATING
- V-GUIDING
- SLITTING
- LACING
- UV INK PRINTING FOR CUSTOM LABELING
- UP TO 120" WIDE FINGER SPLICING
- PLY SPLITTING