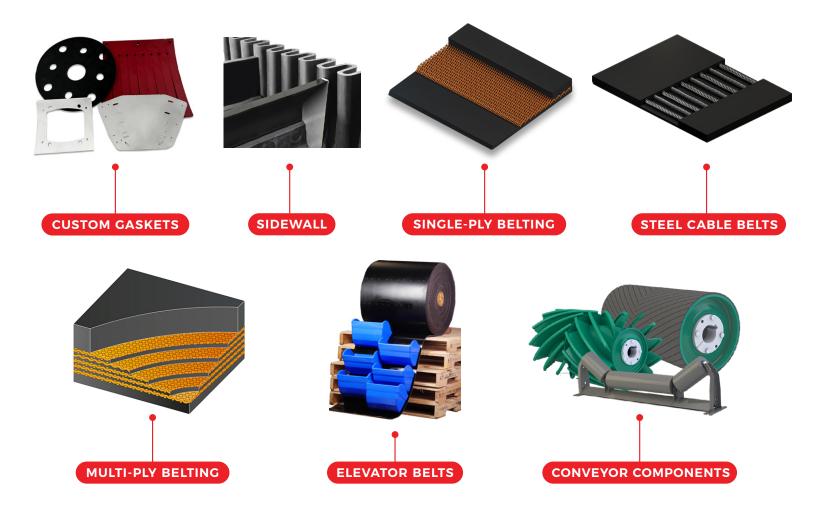

# HEAVYWEIGHT BELTING AND CONVEYOR COMPONENTS

# **PRODUCTS**

→ Baldwin Belting is the Total Conveyor Solutions Distributor for Fenner Dunlop ECS. We carry one of the largest inventories of heavy belt in the Upper Midwest. We can provide you with a cut-to-fit length or a full roll of heavy belt. Our fabrication experts can vulcanize and install fasteners on all your heavy belt applications.

# SERVICES

- VULCANIZING
- ON-SITE INSTALLATION 24/7/365
- MULTI-PLY (STEP SPLICE)
- SINGLE-PLY (FINGER SPLICE)
- SLITTING
- SUPERSCREW
- CLIP INSTALLATION
- PULLEY LAGGING
- DIE CUT PARTS
- BUCKET BELT PUNCHING
- SKIVING FOR RECESSING CLIPS
- CHAIN & BUCKET INSTALLATION ON BELTS